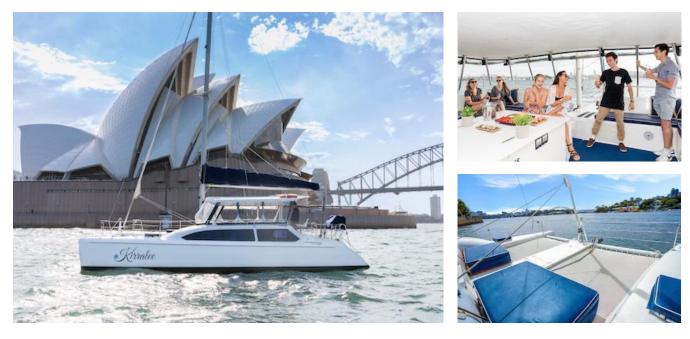

# <u>Kirralee</u>

Kirralee is a well designed Catamaran with great open space inside with plenty of seating. The front bow area is cosy with trampoline nets to soak in the sun. A great value Catamaran any day.

#### **Specifications**

- 33 foot Luxury Catamaran
- Up to 30 passengers
- Wrap around lounge area inside
- Trampoline nets on front

#### **Special Features**

- Sound system with radio/CD
- iPod connection
- Large Gas BBQ
- Swim ladder
- 2 large eskies
- Galley kitchen